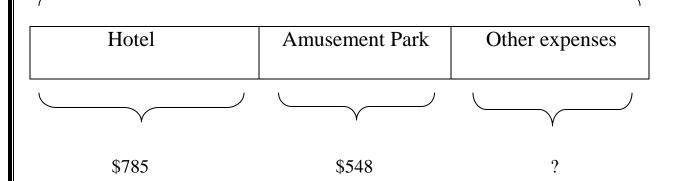

## Tape Diagram and Model Drawing Problem Solving, Addition and Subtraction (4.NBT.4)

**<u>Directions</u>**: Solve the following word problem using numbers, pictures (model drawings), and words.

Your family has planned to spend \$2,100 on a nice vacation. The hotel costs \$785 and the amusement park tickets cost \$548. How much money does your family have left for other vacation expenses?

| Name |      |  |  |  |
|------|------|--|--|--|
|      | Name |  |  |  |

Date\_\_\_\_\_

**KEY** 

Answer:

\$2,100

Check: 
$$$785 + $548 + $767 = $2,100$$

They had \$767 left for other vacation expenses.